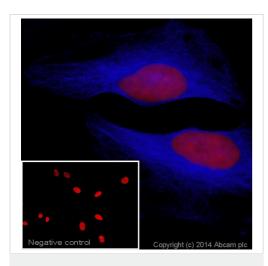

#### 图片

Immunocytochemistry/ Immunofluorescence - Goat Anti-Rabbit IgG H&L (Alexa Fluor® 405) preadsorbed (ab175654)

The negative control (inset) is a secondary-only assay to demonstrate low non-specific binding of the secondary antibody.