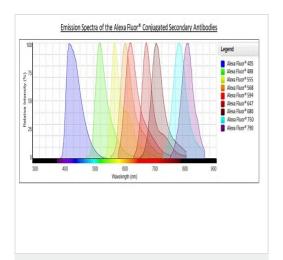

### The Abpromise guarantee Abpromise™承诺保证使用ab175678于以下的经测试应用

"应用说明"部分下显示的仅为推荐的起始稀释度;实际最佳的稀释度/浓度应由使用者检定。

| 应用       | Ab评论 | 说明                                                                                                                                                                                                                                                                                                                                                            |
|----------|------|---------------------------------------------------------------------------------------------------------------------------------------------------------------------------------------------------------------------------------------------------------------------------------------------------------------------------------------------------------------|
| IHC-Fr   |      | Use at an assay dependent concentration.                                                                                                                                                                                                                                                                                                                      |
| ICC/IF   |      | 1/200 - 1/1000.  We recommend the use of a dedicated 405 filter for optimal results not the DAPI filter. The DAPI filter may not excite until the maximum emission peaks of Alexa Fluor <sup>®</sup> 405 dye (see difference below)  Ex max: Alexa Fluor <sup>®</sup> 405 = 402nm / DAPI = 359nm  Em max: Alexa Fluor <sup>®</sup> 405 = 421nm / DAPI = 461nm |
| ELISA    |      | Use at an assay dependent concentration.                                                                                                                                                                                                                                                                                                                      |
| IHC-P    |      | Use at an assay dependent concentration.                                                                                                                                                                                                                                                                                                                      |
| Flow Cyt |      | 1/2000.                                                                                                                                                                                                                                                                                                                                                       |