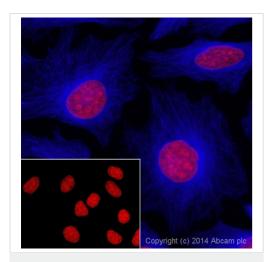

#### 图片

Immunocytochemistry/ Immunofluorescence - Goat Anti-Guinea pig IgG H&L (Alexa Fluor® 405) (ab175678)

The negative control (inset) is a secondary-only assay to demonstrate low non-specific binding of the secondary antibody.