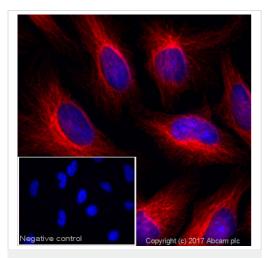

图片

Immunocytochemistry/ Immunofluorescence - Goat Anti-Chicken IgY H&L (Alexa Fluor® 647) (ab150171)

ICC/IF image of **ab89984** stained HeLa cells. The cells were 100% methanol fixed (5 min), permeabilized with 0.1% Triton X-100 for 5 minutes and then incubated in 1% BSA / 10% normal goat serum / 0.3M glycine in 0.1% PBS-Tween for 1h to block non-specific protein-protein interactions. The cells were then incubated with the antibody (**ab89984**, 5µg/ml) overnight at +4°C. The secondary antibody (red) was ab150171 Alexa Fluor<sup>®</sup> 647 goat anti-chicken IgG (H+L) used at 2µg/ml for 1h. DAPI was used to stain the cell nuclei (blue) at a concentration of 1.43µM.

The negative control (inset) is a secondary-only assay to demonstrate low non-specific binding of the secondary antibody.

Please note: All products are "FOR RESEARCH USE ONLY. NOT FOR USE IN DIAGNOSTIC PROCEDURES"