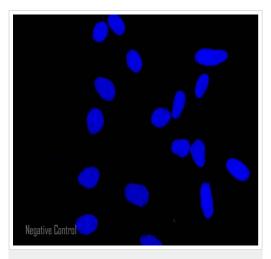

Immunocytochemistry/ Immunofluorescence - Goat Anti-Chicken IgY H&L (Alexa Fluor® 488) preadsorbed (ab150173)

Immunocytochemistry/ Immunofluorescence - Goat Anti-Chicken IgY H&L (Alexa Fluor® 488) preadsorbed (ab150173) HeLa cells showing negative staining by ICC/IF using only secondary antibody. The cells were 4% formaldehyde fixed (10 min) and then incubated in 1%BSA / 10% normal goat serum / 0.3M glycine in 0.1% PBS-Tween for 1h to permeabilise the cells and block non-specific protein-protein interactions. The secondary antibody (green) was ab150173 Alexa Fluor® 488 goat anti-chicken IgG (H+L) used at 2µg/ml for 1h. DAPI was used to stain the cell nuclei (blue) at a concentration of 1.43µM.