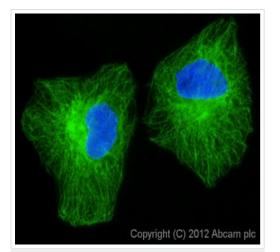

图片

ICC/IF image of **ab89984** stained HeLa cells. The cells were 4% formaldehyde fixed (10 min) and then incubated in 1%BSA / 10% normal goat serum / 0.3M glycine in 0.1% PBS-Tween for 1h to permeabilise the cells and block non-specific protein-protein interactions. The cells were then incubated with the antibody (**ab89984**, 5µg/ml) overnight at +4°C. The secondary antibody (green) was ab150173 Alexa Fluor® 488 goat anti-chicken IgG (H+L) used at 2µg/ml for 1h. DAPI was used to stain the cell nuclei (blue) at a concentration of 1.43µM.