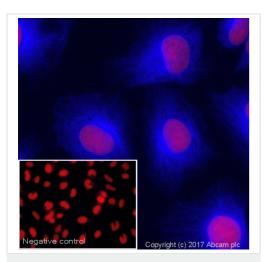

#### 图片

Immunocytochemistry/ Immunofluorescence - Goat Anti-Chicken IgY H&L (Alexa Fluor® 405) (ab175674) ICC/IF image of **ab89984** stained HeLa cells. The cells were 4% formaldehyde fixed (10 min), permeabilized with 0.1% Triton X-100 for 5 minutes, blocked with Image-iT<sup>®</sup> FX Signal Enhancer at room temperature for 30 min and then incubated in 1% BSA / 10% normal goat serum / 0.3M glycine in 0.1% PBS-Tween for 1h to block non-specific protein-protein interactions. The cells were then incubated with the antibody (**ab89984**, 5µg/ml) overnight at +4°C. The secondary antibody (blue) was ab175674 Alexa Fluor<sup>®</sup> 405 goat anti-chicken IgG (H+L) used at 1µg/ml for 1h. DRAQ5 (**ab108410**) was used to stain the cell nuclei (red) at a concentration of 1.25µM.

The negative control (inset) is a secondary-only assay to demonstrate low non-specific binding of the secondary antibody.

Please note: All products are "FOR RESEARCH USE ONLY. NOT FOR USE IN DIAGNOSTIC PROCEDURES"