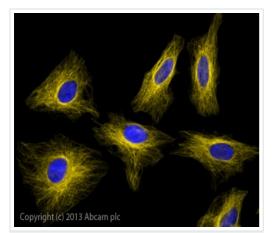

#### 图片

Immunocytochemistry/ Immunofluorescence -Donkey F(ab')2 Anti-Rat IgG H&L (Alexa Fluor® 568) preadsorbed (ab175708) ICC/IF image of <u>ab6160</u> stained HeLa cells. The cells were 100% methanol fixed (5 min) and then incubated in 1%BSA / 10% normal donkey serum / 0.3M glycine in 0.1% PBS-Tween for 1h to permeabilise the cells and block non-specific protein-protein interactions. The cells were then incubated with the antibody (<u>ab6160</u>, 1 $\mu$ g/ml) overnight at +4°C. The secondary antibody (yellow) was ab175708 Alexa Fluor® 568 donkey F(ab)2 anti-rat IgG (H+L) used at 1 $\mu$ g/ml for 1h. DAPI was used to stain the cell nuclei (blue) at a concentration of 1.43 $\mu$ M.

Alexa Fluor® 568 is pseudocolored in yellow.

Immunocytochemistry/ Immunofluorescence -Donkey F(ab')2 Anti-Rat IgG H&L (Alexa Fluor® 568) preadsorbed (ab175708)

Alexa Fluor® - Donkey F(ab')2 Anti-Rat IgG H&L (Alexa Fluor® 568) preadsorbed (ab175708)