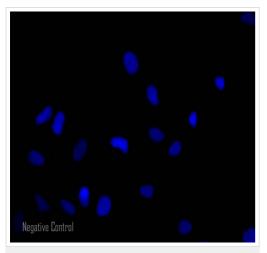

#### Our Abpromise to you: Quality guaranteed and expert technical support

- Replacement or refund for products not performing as stated on the datasheet
- Valid for 12 months from date of delivery

HeLa cells showing negative staining by ICC/IF using secondary antibody only. The cells were 100% methanol fixed (5 min) and then incubated in 1%BSA / 10% normal donkey serum / 0.3M glycine in 0.1% PBS-Tween for 1h to permeabilise the cells and block nonspecific protein-protein interactions. The secondary antibody (yellow) was ab175708 Alexa Fluor® 568 donkey F(ab)2 anti-rat IgG (H+L) used at 1µg/ml for 1h. DAPI was used to stain the cell nuclei (blue) at a concentration of 1.43µM.