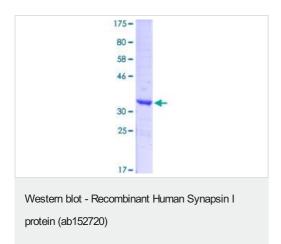

#### 图片

12.5% SDS-PAGE stained with Coomassie Blue.

Please note: All products are "FOR RESEARCH USE ONLY. NOT FOR USE IN DIAGNOSTIC PROCEDURES"