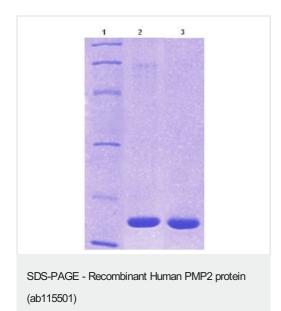

#### 图片

14% SDS-PAGE showing ab115501

Lane 1: M.W. marker - 14, 21, 31, 45, 66, 97 kDa

Lane 2: reduced and boiled sample, 5µg/lane.

Lane 3: non-reduced and non-boiled sample, 5µg/lane.

Please note: All products are "FOR RESEARCH USE ONLY. NOT FOR USE IN DIAGNOSTIC PROCEDURES"