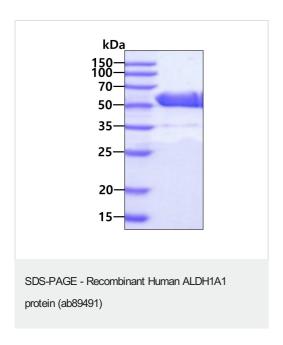

#### 图片

15% SDS-PAGE showing ab89491 at approximately 54.8kDa ( $3\mu g$ ).

Anti-ALDH1A1 antibody (<u>ab23375</u>) at 1  $\mu$ g/ml + Recombinant Human ALDH1A1 protein (ab89491) at 0.1  $\mu$ g