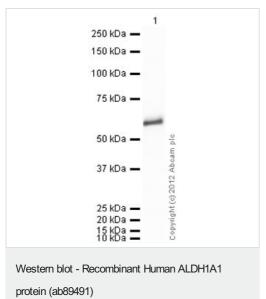

#### 图片

15% SDS-PAGE showing ab89491 at approximately 54.8kDa ( $3\mu g$ ).

Anti-ALDH1A1 antibody (<u>ab23375</u>) at 1  $\mu$ g/ml + Recombinant Human ALDH1A1 protein (ab89491) at 0.1  $\mu$ g

#### **Secondary**

Goat Anti-Rabbit IgG H&L (HRP) preadsorbed (ab97080) at 1/5000 dilution

Developed using the ECL technique.

Performed under reducing conditions.

Exposure time: 1 minute

Please note: All products are "FOR RESEARCH USE ONLY. NOT FOR USE IN DIAGNOSTIC PROCEDURES"