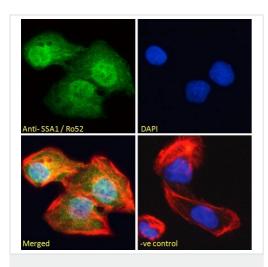

#### 图片

Immunocytochemistry/ Immunofluorescence - Anti-TRIM21/SS-A antibody (ab4369)

Immunocytochemistry/Immunofluorescence analysis of U2OS cells labelling TRIM21/SS-A with ab4369 at 10  $\mu$ g/ml. Cells were paraformaldehyde fixed and permeabilized with 0.15% triton. Primary antibody icubation was for 1 hour followed by incubation with an Alexa Fluor® 488-conjugated secondary antibody at 2  $\mu$ g/ml. DAPI nuclear counterstain was used.

Negative control: Unimmunized goat lgG (10  $\mu$ g/ml) followed by an Alexa Fluor<sup>®</sup> 488-conjugated secondary antibody (2  $\mu$ g/ml).

Flow cytometry analysis of HeLa cells labelling TRIM21/SS-A with ab4369 (blue line) at 10  $\mu$ g/ml. Cells were fixed with paraformaldehyde and permeabilized with 0.5% Triton. Incubated with the primary antibody for 1 hour followed by incubation with Alexa Fluor<sup>®</sup> 488-conjugated secondary antibody at 1  $\mu$ g/ml.