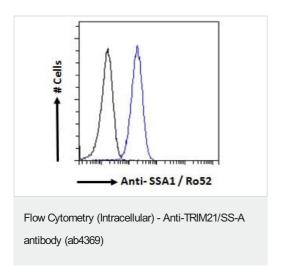

Negative control: Unimmunized goat lgG (10  $\mu$ g/ml) followed by an Alexa Fluor<sup>®</sup> 488-conjugated secondary antibody (2  $\mu$ g/ml).

Flow cytometry analysis of HeLa cells labelling TRIM21/SS-A with ab4369 (blue line) at 10  $\mu$ g/ml. Cells were fixed with paraformaldehyde and permeabilized with 0.5% Triton. Incubated with the primary antibody for 1 hour followed by incubation with Alexa Fluor<sup>®</sup> 488-conjugated secondary antibody at 1  $\mu$ g/ml.

lgG control: Unimmunized goat lgG (black line) followed by Alexa Fluor® 488-conjugated secondary antibody.

Please note: All products are "FOR RESEARCH USE ONLY. NOT FOR USE IN DIAGNOSTIC PROCEDURES"