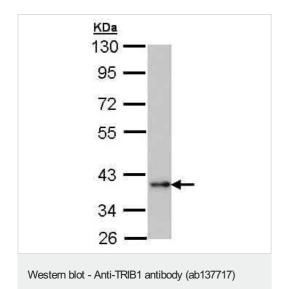

#### 图片

Anti-TRIB1 antibody (ab137717) at 1/1000 dilution + Molt-4 whole cell lysate at 30  $\mu g$ 

Predicted band size: 41 kDa

10% SDS PAGE

Immunohistochemistry (Formalin/PFA-fixed paraffinembedded sections) - Anti-TRIB1 antibody (ab137717)