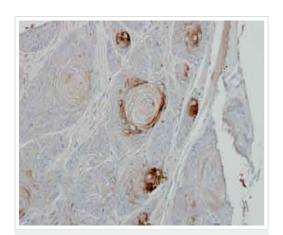

#### 图片

Anti-TRIB1 antibody (ab137717) at 1/1000 dilution + Molt-4 whole cell lysate at 30  $\mu g$ 

Predicted band size: 41 kDa

10% SDS PAGE

Immunohistochemistry (Formalin/PFA-fixed paraffinembedded sections) - Anti-TRIB1 antibody (ab137717)

Immunohistochemical analysis of paraffin-embedded Human Cal27 xenograft labelling TRIB1 with ab137717 at 1/100 dilution.

Please note: All products are "FOR RESEARCH USE ONLY. NOT FOR USE IN DIAGNOSTIC PROCEDURES"