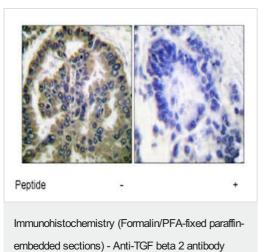

#### 图片

(ab53778)

Immunohistochemical analysis of paraffin-embedded human lung carcinoma tissue using ab53778 at a 1/50 dilution. Left image un-treated.

Right image treated with immunising peptide.

Please note: All products are "FOR RESEARCH USE ONLY. NOT FOR USE IN DIAGNOSTIC PROCEDURES"