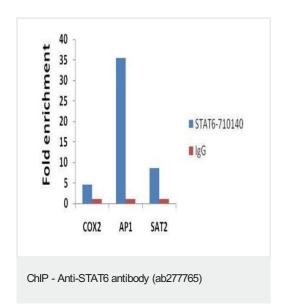

#### 图片

ChIP- qPCR analysis of STAT6 was performed with 3  $\mu$ g/mL of ab277765 on sheared chromatin from 2 million HeLa (Human epithelial cell line from cervix adenocarcinoma) cells treated with IFN-gamma (50 ng/mL) for 1h using the MAGnify Chromatin Immunoprecipitation System. Normal rabbit lgG (3  $\mu$ g/mL) was used as a negative IP control. The purified DNA from each ChIP sample was analyzed by StepOnePlus Real-Time PCR System with primers for the promoter of active AP-1 and COX2 gene, used as positive control targets, and the inactive SAT2 satellite repeat, used as negative control target. Data is presented as fold enrichment of the antibody signal versus the negative control lgG using the comparative CT method.