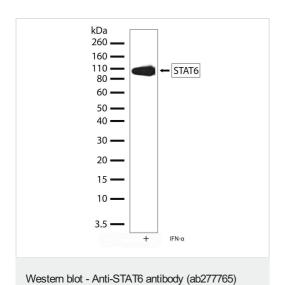

#### Secondary

All lanes: Goat anti-Rabbit lgG-HRP at 1/5000 dilution

Predicted band size: 94 kDa

Anti-STAT6 antibody [21HCLC] (ab277765) at 1  $\mu$ g/ml + HeLa (Human epithelial cell line from cervix adenocarcinoma) cells treated with IFN1a (150 ng/mL, 15 min)

Predicted band size: 94 kDa

Please note: All products are "FOR RESEARCH USE ONLY. NOT FOR USE IN DIAGNOSTIC PROCEDURES"