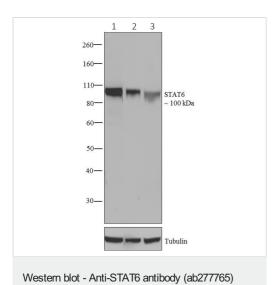

All lanes : Anti-STAT6 antibody [21HCLC] (ab277765) at 1  $\mu$ g/ml

**Lane 1 :** HeLa (Human epithelial cell line from cervix adenocarcinoma) whole cell lysate

Lane 2 : A431 (Human epidermoid carcinoma cell line) whole cell lysate

Lane 3: A549 (Human lung carcinoma cell line) whole cell lysate

Lysates/proteins at 20 µg per lane.

#### Secondary

All lanes: Goat anti-Rabbit lgG-HRP at 1/5000 dilution

Predicted band size: 94 kDa

Anti-STAT6 antibody [21HCLC] (ab277765) at 1  $\mu$ g/ml + HeLa (Human epithelial cell line from cervix adenocarcinoma) cells treated with IFN1a (150 ng/mL, 15 min)