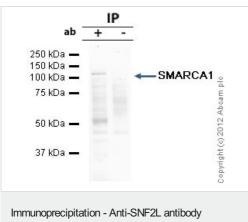

Immunoprecipitation - Anti-SNF2L antibody (ab37003)

SNF2L was immunoprecipitated using 0.5mg Jurkat whole cell extract, 5µg of Rabbit polyclonal to SNF2L and 50µl of protein G magnetic beads (+). No antibody was added to the control (-). The antibody was incubated under agitation with Protein G beads for 10min, Jurkat whole cell extract lysate diluted in RIPA buffer was added to each sample and incubated for a further 10min under agitation.

Proteins were eluted by addition of  $40\mu I$  SDS loading buffer and incubated for 10min at  $70^{o}C$ ;  $10\mu I$  of each sample was separated on a SDS PAGE geI, transferred to a nitrocellulose membrane, blocked with 5% BSA and probed with ab 37003.

Secondary: Mouse monoclonal [SB62a] Secondary Antibody to Rabbit IgG light chain (HRP) (ab99697).

Band: 105kDa: SNF2L.

Please note: All products are "FOR RESEARCH USE ONLY. NOT FOR USE IN DIAGNOSTIC PROCEDURES"