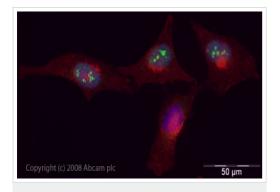

Additional bands at: 70 kDa. We are unsure as to the identity of

these extra bands.

Exposure time: 16 minutes

Immunocytochemistry/ Immunofluorescence - Anti-SNF2L antibody (ab37003)

ICC/IF image of ab37003 stained human HeLa cells. The cells were PFA fixed (10 min), permabilised in PBS-T (20 min) and incubated with the antibody (ab37003, 5µg/ml) for 1h at room temperature. 1%BSA / 10% normal goat serum / 0.3M glycine was used to quench autofluorescence and block non-specific protein-protein interactions. The secondary antibody (green) was Alexa Fluor® 488 goat anti-rabbit IgG (H+L) used at a 1/1000 dilution for 1h. Alexa Fluor® 594 WGA was used to label plasma membranes (red). DAPI was used to stain the cell nuclei (blue).