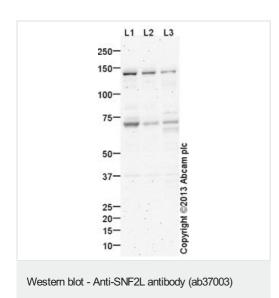

#### 图片

**All lanes :** Anti-SNF2L antibody (ab37003) at 1  $\mu$ g/ml (blocked with 3% milk)

Lane 1: Jurkat nuclear extract lysate (ab14844)

Lane 2: HEK293 (Human embryonic kidney cell line) Nuclear

Lysate

Lane 3: SHSY5Y Whole Cell Lysate

Lysates/proteins at 20 µg per lane.

#### **Secondary**

**All lanes :** Goat Anti-Rabbit lgG H&L (HRP) ( $\underline{ab97051}$ ) at 1/10000

dilution

Developed using the ECL technique.

Performed under reducing conditions.

**Predicted band size:** 123 kDa **Observed band size:** 140 kDa

Additional bands at: 70 kDa. We are unsure as to the identity of

these extra bands.

Exposure time: 16 minutes

Immunocytochemistry/ Immunofluorescence - Anti-SNF2L antibody (ab37003)

ICC/IF image of ab37003 stained human HeLa cells. The cells were PFA fixed (10 min), permabilised in PBS-T (20 min) and incubated with the antibody (ab37003, 5µg/ml) for 1h at room temperature. 1%BSA / 10% normal goat serum / 0.3M glycine was used to quench autofluorescence and block non-specific protein-protein interactions. The secondary antibody (green) was Alexa Fluor® 488 goat anti-rabbit IgG (H+L) used at a 1/1000 dilution for 1h. Alexa Fluor® 594 WGA was used to label plasma membranes (red). DAPI was used to stain the cell nuclei (blue).