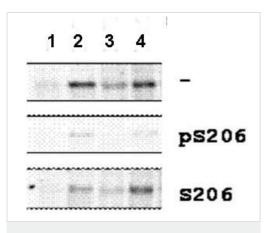

#### 图片

Western blot - Anti-Smad1 (phospho S206) antibody (ab106093)

All lanes: Anti-Smad1 (phospho S206) antibody (ab106093) at

1/500 dilution

Lane 1: HepG2 whole cell lysate, treated with PBS

Lanes 2-3: HepG2 whole cell lysate, treated with BMP2 (5 ng/ml)

Lane 4: HepG2 whole cell lysate, treated with NaCL

Lysates/proteins at 15 µg per lane.

#### Secondary

All lanes: HRP-conjugated a-Rabbit lgG at 1/3000 dilution

Predicted band size: 52 kDa

Cell lysates were incubated for 1 h at 37°C.

Primary antibody was pre-incubated before reacting with blot as

follows:

top row - with PBS,

middle row - with the immunizing phosphorylated peptide

bottom row - with control or non-phosphorylated peptide.

Please note: All products are "FOR RESEARCH USE ONLY. NOT FOR USE IN DIAGNOSTIC PROCEDURES"