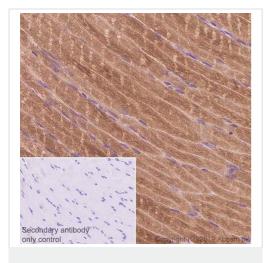

Heat mediated antigen retrieval with Tris-EDTA buffer (pH 9.0) for 20 mins.

Immunohistochemistry (Formalin/PFA-fixed paraffinembedded sections) - Anti-SERCA1 ATPase antibody [IIH11] (ab2818)

Immunohistochemical analysis of paraffin-embedded mouse skeletal muscle tissue labeling SERCA1 ATPase with ab2818 at 0.117µg/ml, followed by ready to use secondary. Cytoplasmic staining on mouse skeletal muscle tissue is observed. The section was incubated with ab2818 for 15 mins at RT. The immunostaining staining was performed on a Leica Biosystems BOND® RX instrument. Counterstained with hematoxylin.

Secondary antibody only control: Used PBS instead of primary antibody, followed by ready to use secondary.

Heat mediated antigen retrieval with Tris-EDTA buffer (pH 9.0) for 20 mins.

Please note: All products are "FOR RESEARCH USE ONLY. NOT FOR USE IN DIAGNOSTIC PROCEDURES"