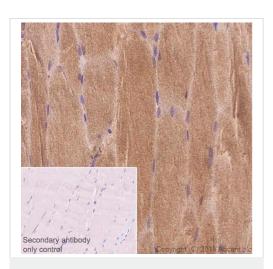

Immunohistochemistry (Formalin/PFA-fixed paraffinembedded sections) - Anti-SERCA1 ATPase antibody [IIH11] (ab2818)

Immunohistochemical analysis of paraffin-embedded rat skeletal muscle tissue labeling SERCA1 ATPase with ab2818 at 0.177µg/ml, followed by ready to use secondary. Cytoplasmic staining on rat skeletal muscle tissue is observed. The section was incubated with ab2818 for 15 mins at RT. The immunostaining staining was performed on a Leica Biosystems BOND® RX instrument. Counterstained with hematoxylin. Secondary antibody only control: Used PBS instead of primary antibody, followed by ready to use secondary.