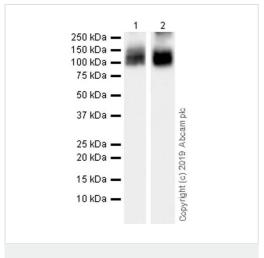

Western blot - Anti-SERCA1 ATPase antibody [IIH11] (ab2818)

**All lanes :** Anti-SERCA1 ATPase antibody [IIH11] (ab2818) at 1/1000 dilution

Lane 1 : Mouse skeletal muscle tissue lysate

Lane 2: Rat skeletal muscle tissue lysate

Lysates/proteins at 20 µg per lane.

#### **Secondary**

**All lanes :** Peroxidase-Conjugated Goat anti-Mouse IgG (H+L) at 1/10000 dilution

**Predicted band size:** 110 kDa **Observed band size:** 110 kDa

Exposure time: 48 seconds

Blocking/Dilution buffer: 5% NFDM/TBST.