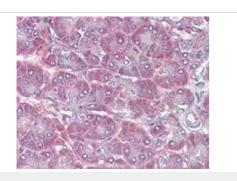

Immunohistochemistry (Formalin/PFA-fixed paraffinembedded sections) - Anti-RBP1 antibody (ab104452)

ab104452, at 5  $\mu$ g/ml, staining RBP1 in formalin-fixed, paraffinembedded Human Pancreas by Immunohistochemistry, followed by biotinylated anti-goat IgG secondary antibody, alkaline phosphatase-streptavidin and chromogen.