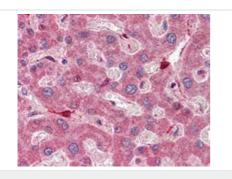

#### 图片

Immunohistochemistry (Formalin/PFA-fixed paraffinembedded sections) - Anti-RBP1 antibody (ab104452)

ab104452, at 5  $\mu$ g/ml, staining RBP1 in formalin-fixed, paraffinembedded Human Liver by Immunohistochemistry, followed by biotinylated anti-goat IgG secondary antibody, alkaline phosphatase-streptavidin and chromogen.