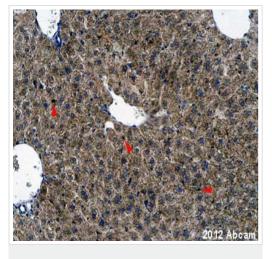

Predicted band size: 16 kDa

FIIII

Primary incubation was 1 hour.

Immunohistochemistry (Formalin/PFA-fixed paraffinembedded sections) - Anti-RBP1 antibody (ab104452)

This image is courtesy of an Abreview submitted by Carl Hobbs

ab104452 staining mouse liver sections by IHC-P. The tissue was fixed with formaldehyde and a heat mediated antigen retrival step was performed with citric acid pH 6. Blocking of the sample was done with 1% BSA for 10 minutes at 21°C, followed by staining with ab104452 at 1/100 in TBS/BSA/azide for 2h at 21°C. A biotinylated rabbit anti-goat polyclonal antibody at 1/250 was used as the secondary antibody. Red arrowheads indicate strongly stained Kupffer cells.