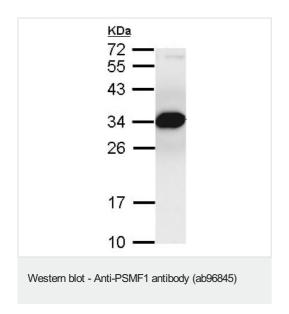

#### 图片

Anti-PSMF1 antibody (ab96845) at 1/1000 dilution + HepG2 whole cell lysate at  $30~\mu g$ 

Predicted band size: 30 kDa

12% SDS-PAGE.

Please note: All products are "FOR RESEARCH USE ONLY. NOT FOR USE IN DIAGNOSTIC PROCEDURES"