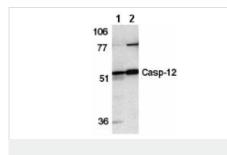

### "应用说明"部分下显示的仅为推荐的起始稀释度;实际最佳的稀释度/浓度应由使用者检定。

| 应用    | Ab评论 | 说明                                                                                       |
|-------|------|------------------------------------------------------------------------------------------|
| IHC-P |      | Use a concentration of 10 µg/ml.                                                         |
| WB    |      | Use a concentration of 0.5 - 1 $\mu\text{g/ml}.$ Detects a band of approximately 55 kDa. |

图片

All lanes : Anti-pro Caspase-12 antibody (ab8118) at 1  $\mu$ g/ml

Lane 1 : Human spleen tissue lysate Lane 2 : Mouse spleen tissue lysate

ab8118 at  $10 \mu g/ml$  staining Caspase-12 in human heart tissue by IHC