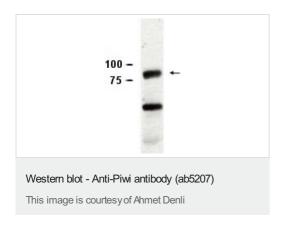

## 图片

Western blot - Anti-Piwi antibody (ab5207)

Anti-Piwi antibody (ab5207) at 1 µg/ml + Drosophila embryo nuclear extract (from melanogaster embryos 0-12Hr) at 20 µg

#### Secondary

IRDye 680 Conjugated Goat Anti-Rabbit IgG (H+L) at 1/3000 dilution

Performed under reducing conditions.

Predicted band size: 97 kDa Observed band size: 90 kDa

Additional bands at: 53 kDa. We are unsure as to the identity of

these extra bands.

Drosophila embryo lysate, 8% TRIS SDS-PAGE.

The arrow indicates Piwi at a predicted MW of 90 kDa.

Pre-immune sera was used as a control and showed no equivalent band (data not shown).

Drosophila embryo lysate, 8% TRIS SDS-PAGE. The arrow indicates Piwi at a predicted MW of 90 kDa. Pre-immune sera was used as a control and showed no equivalent band (data not shown). Ahmet Denli