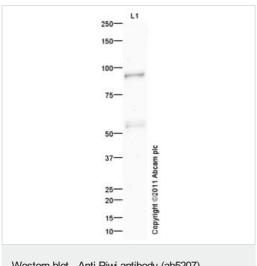

## 图片

Western blot - Anti-Piwi antibody (ab5207)

Anti-Piwi antibody (ab5207) at 1 µg/ml + Drosophila embryo nuclear extract (from melanogaster embryos 0-12Hr) at 20 µg

#### Secondary

IRDye 680 Conjugated Goat Anti-Rabbit IgG (H+L) at 1/3000 dilution

Performed under reducing conditions.

Predicted band size: 97 kDa Observed band size: 90 kDa

Additional bands at: 53 kDa. We are unsure as to the identity of

these extra bands.

Drosophila embryo lysate, 8% TRIS SDS-PAGE.

The arrow indicates Piwi at a predicted MW of 90 kDa.

Pre-immune sera was used as a control and showed no equivalent band (data not shown).

Drosophila embryo lysate, 8% TRIS SDS-PAGE. The arrow indicates Piwi at a predicted MW of 90 kDa. Pre-immune sera was used as a control and showed no equivalent band (data not shown). Ahmet Denli