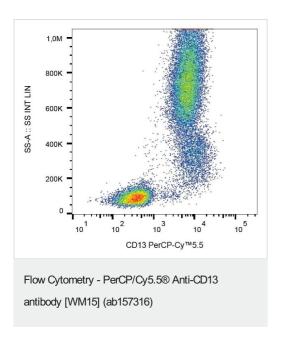

## 图片

Flow cytometry analysis of CD13 in human peripheral blood leukocytes with ab157316.

Please note: All products are "FOR RESEARCH USE ONLY. NOT FOR USE IN DIAGNOSTIC PROCEDURES"