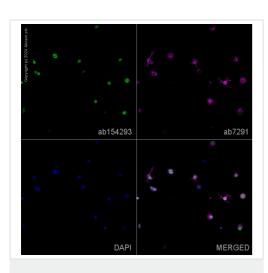

#### 图片

Immunocytochemistry/ Immunofluorescence - Anti-Neurogenin 2/NGN2 antibody (ab154293) ab154293 staining Neurogenin 2/NGN2 in Rat Primary Neurons DIV1 cells. The cells were fixed with 4% paraformaldehyde (10 min), permeabilized with 0.1% PBS-Triton X-100 for 5 minutes and then blocked with 1% BSA/10% normal goat serum/0.3M glycine in 0.1% PBS-Tween for 1h. The cells were then incubated overnight at 4°C with ab154293 at 5µg/ml and ab7291, Mouse monoclonal [DM1A] to alpha Tubulin - Loading Control. Cells were then incubated with ab150081, Goat polyclonal Secondary Antibody to Rabbit lgG - H&L (Alexa Fluor® 488), pre-adsorbed at 1/1000 dilution (shown in green) and ab150120, Goat polyclonal Secondary Antibody to Mouse IgG - H&L (Alexa Fluor® 594), preadsorbed at 1/1000 dilution (shown in pseudocolour magenta). Nuclear DNA was labelled with DAPI (shown in blue). Also suitable in cells fixed with 100% methanol (5 min). Image was acquired with a high-content analyser (Operetta CLS, Perkin Elmer) and a maximum intensity projection of confocal sections is shown.