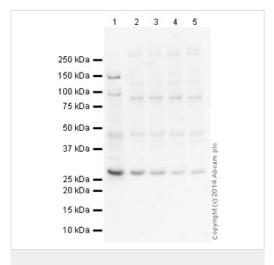

Western blot - Anti-Neurogenin 2/NGN2 antibody (ab154293)

All lanes : Anti-Neurogenin 2/NGN2 antibody (ab154293) at 1  $\mu g/ml$ 

Lane 1: E10 Mouse Embryo Brain Tissue Lysate

Lane 2: E14 Rat Embryo Brain Tissue Lysate

Lane 3: E14 Rat Embryo Spinal Cord Tissue Lysate

Lane 4: E16 Rat Embryo Brain Tissue Lysate

Lane 5: E16 Rat Embryo Spinal Cord Tissue Lysate

Lysates/proteins at 10 µg per lane.

#### Secondary

**All lanes :** Goat Anti-Rabbit IgG H&L (HRP) (<u>ab97051</u>) at 1/10000 dilution

Developed using the ECL technique.

Performed under reducing conditions.

**Predicted band size:** 28 kDa **Observed band size:** 28 kDa

**Additional bands at:** 100 kDa (possible non-specific binding), 150 kDa (possible non-specific binding), 48 kDa (possible non-

specific binding)

Exposure time: 90 seconds

This blot was produced using a 4-12% Bis-tris gel under the MES buffer system. The gel was run at 200V for 35 minutes before being transferred onto a Nitrocellulose membrane at 30V for 70 minutes. The membrane was then blocked for an hour using 5% Bovine Serum Albumin before being incubated with ab154293 overnight at 4°C. Antibody binding was detected using an anti-rabbit antibody conjugated to HRP, and visualised using ECL development