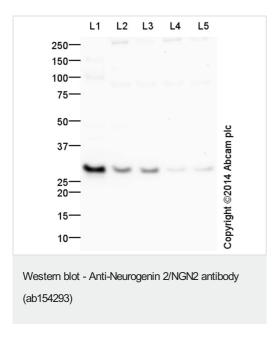

All lanes : Anti-Neurogenin 2/NGN2 antibody (ab154293) at 1  $\mu$ g/ml (Milk blocking 5%)

Lane 1: E10 Mouse Embryo Brain Tissue Lysate

Lane 2: E14 Rat Embryo Brain Tissue Lysate

Lane 3: E14 Rat Embryo Spinal Cord Tissue Lysate

Lane 4: E16 Rat Embryo Brain Tissue Lysate

Lane 5: E16 Rat Embryo Spinal Cord Tissue Lysate

Lysates/proteins at 25 µg per lane.

#### Secondary

**All lanes :** Goat Anti-Rabbit lgG H&L (HRP) (ab97051) at 1/50000 dilution

Developed using the ECL technique.

Performed under reducing conditions.

**Predicted band size:** 28 kDa **Observed band size:** 28 kDa

Exposure time: 1 minute

This blot was produced using a 4-12% Bis-tris gel under the MES buffer system. The gel was run at 200V for 35 minutes before being transferred onto a Nitrocellulose membrane at 30V for 70 minutes. The membrane was then blocked for an hour using 5% Milk before being incubated with ab154293 overnight at 4°C. Antibody binding was detected using an anti-rabbit antibody conjugated to HRP, and visualised using ECL development solution.