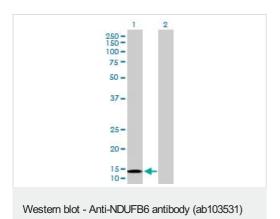

# 图片

Anti-NDUFB6 antibody (ab103531) at 5  $\mu$ g/ml + Mouse kidney tissue lysate at 50  $\mu$ g

Predicted band size: 15 kDa

All lanes: Anti-NDUFB6 antibody (ab103531) at 5 μg/ml

Lane 1: NDUFB6 transfected 293T cell lysate

Lane 2: Non-transfected 293T cell lysate

Lysates/proteins at 25 µg per lane.

Predicted band size: 15 kDa

 $\textbf{Please note:} \ \ \textbf{All products are "FOR RESEARCH USE ONLY. NOT FOR USE IN DIAGNOSTIC PROCEDURES"}$ 