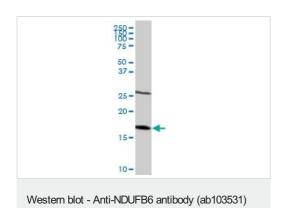

# 图片

Anti-NDUFB6 antibody (ab103531) at 5  $\mu$ g/ml + Mouse kidney tissue lysate at 50  $\mu$ g

Predicted band size: 15 kDa

All lanes: Anti-NDUFB6 antibody (ab103531) at 5 μg/ml

Lane 1: NDUFB6 transfected 293T cell lysate