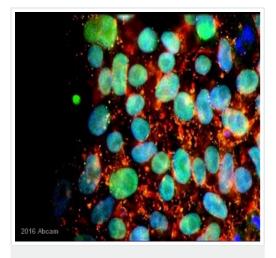

细胞定位

Nucleus.

图片

Immunocytochemistry/ Immunofluorescence - Anti-Nanog antibody (ab21624) ab21624 at a 1/1000 dilution staining Nanog in human embryonic stem cells by ICC. An antibody towards Oct4, which has an identical staining pattern to ab21624, was used as a positive control.