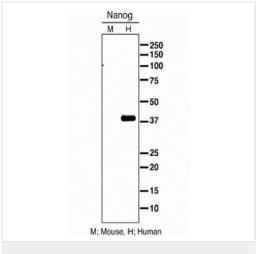

All lanes: Anti-Nanog antibody (ab21624) at 1/1000 dilution

 $\textbf{Lane 1:} \ \text{whole cell extract of mouse 3T3 cells expressing mouse}$ 

Nanog.

Lane 2: whole cell extract of mouse 3T3 cells expressing human

Nanog.

**Predicted band size:** 34 kDa **Observed band size:** 38 kDa

Immunocytochemical analysis of Human iPSCs labeling Nanog with ab21624 at 1/75 dilution.

Immunocytochemistry/ Immunofluorescence - Anti-Nanog antibody (ab21624)