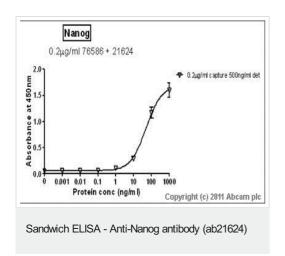

Image courtesy of Mick Wauchope

Standard Curve for Nanog (Analyte: Nanog protein (ab50053)); dilution range 1 pg/ml to 1 ug/ml using Capture Antibody Mouse monoclonal [1E6C4] to Nanog (ab76586) at 0.2 ug/ml and Detector Antibody Rabbit polyclonal to Nanog - ChIP Grade (ab21624) at 0.5 ug/ml.