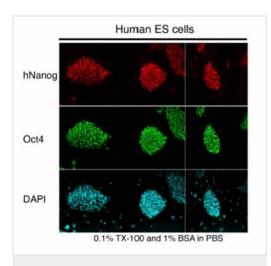

细胞定位

Nucleus.

图片

Immunocytochemistry/ Immunofluorescence - Anti-Nanog antibody (ab21624) ab21624 at a 1/1000 dilution staining Nanog in human embryonic stem cells by ICC. An antibody towards Oct4, which has an identical staining pattern to ab21624, was used as a positive control.