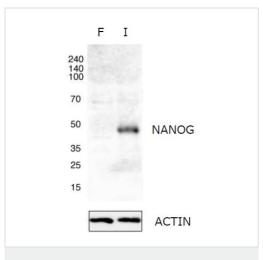

Western blot - Anti-Nanog antibody (ab21624)

All lanes: Anti-Nanog antibody (ab21624) at 1/200 dilution

Lane 1: Human fetal fibroblast lysate

Lane 2: Human iPS cell lysate

Predicted band size: 34 kDa

Western blot - Anti-Nanog antibody (ab21624)