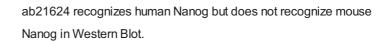

#### Abpromise™承诺保证使用ab21624于以下的经测试应用

"应用说明"部分下显示的仅为推荐的起始稀释度;实际最佳的稀释度/浓度应由使用者检定。

| 应用             | Ab评论              | 说明                                                                                                                                                                                                                                     |
|----------------|-------------------|----------------------------------------------------------------------------------------------------------------------------------------------------------------------------------------------------------------------------------------|
| ICC/IF         | <b>★★★★★ (10)</b> | 1/1000.                                                                                                                                                                                                                                |
| WB             | ★ ★ ★ ★ ★ (3)     | 1/200. Detects a band of approximately 38 kDa (predicted molecular weight: 34 kDa).  Some users report a stronger signal after blocking and diluting antibodies with 1% BSA instead of 5% milk. Mouse target cannot be detected by WB. |
| Sandwich ELISA |                   | Use a concentration of 0.5 μg/ml. For sandwich ELISA, use this antibody as Detection at 0.5 μg/ml with <b>Mouse monoclonal</b> [1E6C4] to Nanog (ab76586) as Capture.                                                                  |