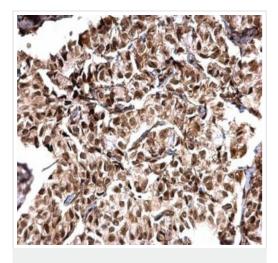

Immunohistochemistry (Formalin/PFA-fixed paraffinembedded sections) - Anti-MTA1 antibody (ab226960)

Paraffin-embedded human breast carcinoma tissue stained for MTA1 using ab226960 at 1/500 dilution in immunohistochemical analysis.