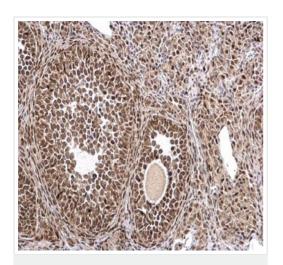

Immunohistochemistry (Formalin/PFA-fixed paraffinembedded sections) - Anti-MTA1 antibody (ab226960)

Paraffin-embedded mouse ovary tissue stained for MTA1 using ab226960 at 1/500 dilution in immunohistochemical analysis.