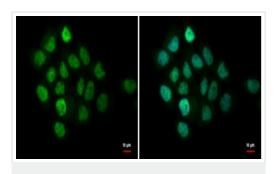

#### 图片

Immunocytochemistry/ Immunofluorescence - Anti-MTA1 antibody (ab226960) 4% paraformaldehyde-fixed A431 (human epidermoid carcinoma cell line) cells stained for MTA1 (green) using ab226960 at 1/500 dilution in ICC/IF. Nuclear Counterstain: Hoechst 33342 (blue).