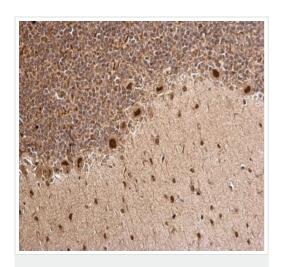

Paraffin-embedded rat hind brain tissue stained for MTA1 using ab226960 at 1/500 dilution in immunohistochemical analysis.

Immunohistochemistry (Formalin/PFA-fixed paraffinembedded sections) - Anti-MTA1 antibody (ab226960)