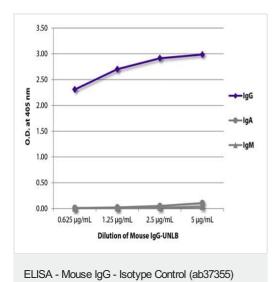

图片

ELISA plate was coated with serially diluted Mouse IgG-UNLB (ab37355). Immunoglobulin was detected with Goat Anti-Mouse IgG, Human ads-BIOT, Goat Anti-Mouse IgA-BIOT, and Goat Anti-Mouse IgM, Human ads-BIOT followed by Streptavidin-HRP and quantified.