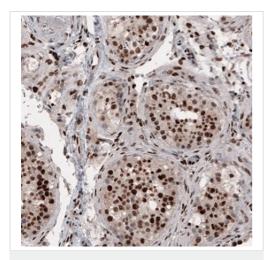

Immunohistochemistry (Formalin/PFA-fixed paraffinembedded sections) - Anti-METTL14 antibody
[CL4252] (ab220030)

Immunohistochemical analysis of formalin-fixed and paraffinembedded Human testis tissue labeling METTL14 with ab220030 at 1/1000 dilution, showing strong nuclear positivity in cells in seminiferous tubes.