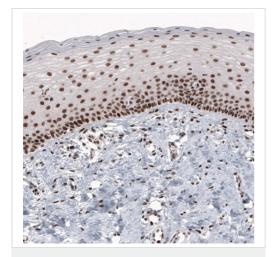

Immunohistochemical analysis of formalin-fixed and paraffinembedded Human duodenum tissue labeling METTL14 with ab220030 at 1/1000 dilution, showing strong nuclear positivity in glandular cells and in the connective tissue.