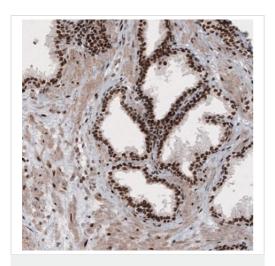

Immunohistochemistry (Formalin/PFA-fixed paraffinembedded sections) - Anti-METTL14 antibody
[CL4252] (ab220030)

Immunohistochemical analysis of formalin-fixed and paraffinembedded Human prostate tissue labeling METTL14 with ab220030 at 1/1000 dilution, showing strong nuclear positivity in glandular cells and in smooth muscle.