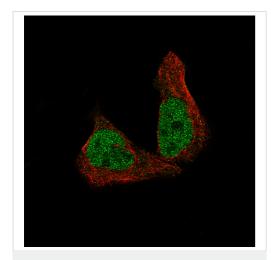

Immunocytochemistry/ Immunofluorescence - Anti-METTL14 antibody [CL4252] (ab220030)

Immunocytochemistry/ Immunofluorescence analysis of RH-30 cells labeling METTL14 with ab220030 at 2-10 µg/mL. Cells were fixed with PFA and permeabilised with Triton X-100. The data is showing specific staining in the nucleoplasm in green. Microtubule- and nuclear probes are visualized in red and blue, respectively (where available).