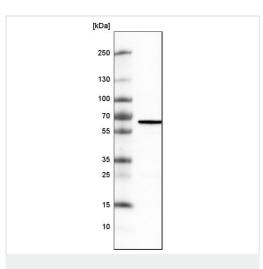

# 图片

Western blot - Anti-METTL14 antibody [CL4252] (ab220030)

Anti-METTL14 antibody [CL4252] (ab220030) at 1/500 dilution + A431 cell line lysate

Predicted band size: 52 kDa

Immunohistochemistry (Formalin/PFA-fixed paraffinembedded sections) - Anti-METTL14 antibody
[CL4252] (ab220030)