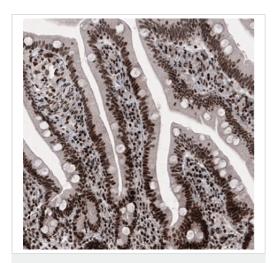

Immunohistochemical analysis of formalin-fixed and paraffinembedded Human duodenum tissue labeling METTL14 with ab220030 at 1/1000 dilution, showing strong nuclear positivity in glandular cells and in the connective tissue.