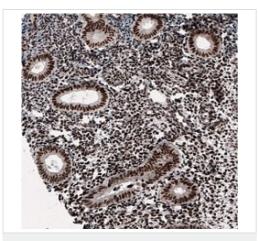

Immunohistochemistry (Formalin/PFA-fixed paraffinembedded sections) - Anti-METTL14 antibody
[CL4252] (ab220030)

Immunohistochemical analysis of formalin-fixed and paraffinembedded Human endometrium tissue labeling METTL14 with ab220030 at 1/1000 dilution, showing strong nuclear immunoreactivity in glandular cells and in stroma.