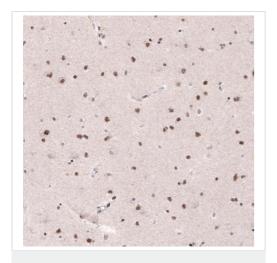

Immunohistochemistry (Formalin/PFA-fixed paraffinembedded sections) - Anti-METTL14 antibody
[CL4252] (ab220030)

Immunohistochemical analysis of formalin-fixed and paraffinembedded Human cerebral cortex tissue labeling METTL14 with ab220030 at 1/1000 dilution, showing moderate nuclear positivity in neurons.