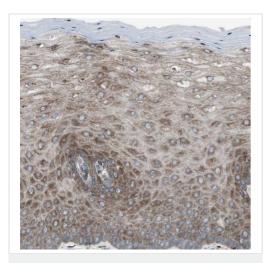

Immunohistochemical analysis of human tonsil tissue labeling LNP with ab121416 at 1/500 dilution.

Immunocytochemistry/ Immunofluorescence - Anti-LNP antibody (ab121416) Immunofluorescent staining of Human cell line U-251MG shows positivity in nucleus but not nucleoli and cytoplasm. Recommended concentration of ab121416 1-4  $\mu$ g/ml. Cells treated with PFA/Triton X-100.

Immunohistochemistry (Formalin/PFA-fixed paraffinembedded sections) - Anti-LNP antibody (ab121416)

Immunohistochemical analysis of human cervix tissue labeling LNP with ab121416 at 1/500 dilution.

Immunohistochemistry (Formalin/PFA-fixed paraffinembedded sections) - Anti-LNP antibody (ab121416)

Immunohistochemical analysis of human testis tissue labeling LNP with ab121416 at 1/500 dilution.

Immunohistochemistry (Formalin/PFA-fixed paraffinembedded sections) - Anti-LNP antibody (ab121416)

Immunohistochemical analysis of human cerebellum tissue labeling LNP with ab121416 at 1/500 dilution.