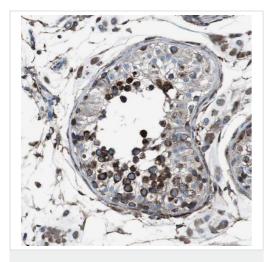

Immunohistochemistry (Formalin/PFA-fixed paraffinembedded sections) - Anti-LNP antibody (ab121416)

Immunohistochemical analysis of human cervix tissue labeling LNP with ab121416 at 1/500 dilution.

Immunohistochemistry (Formalin/PFA-fixed paraffinembedded sections) - Anti-LNP antibody (ab121416)

Immunohistochemical analysis of human testis tissue labeling LNP with ab121416 at 1/500 dilution.

Immunohistochemistry (Formalin/PFA-fixed paraffinembedded sections) - Anti-LNP antibody (ab121416)

Immunohistochemical analysis of human cerebellum tissue labeling LNP with ab121416 at 1/500 dilution.