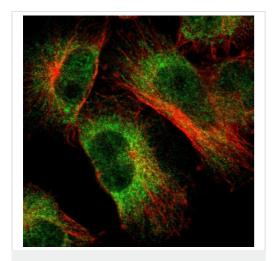

Immunohistochemical analysis of human tonsil tissue labeling LNP with ab121416 at 1/500 dilution.

Immunocytochemistry/ Immunofluorescence - Anti-LNP antibody (ab121416) Immunofluorescent staining of Human cell line U-251MG shows positivity in nucleus but not nucleoli and cytoplasm. Recommended concentration of ab121416 1-4  $\mu$ g/ml. Cells treated with PFA/Triton X-100.