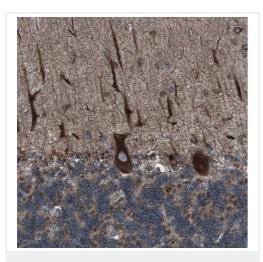

Immunohistochemical analysis of human testis tissue labeling LNP with ab121416 at 1/500 dilution.

Immunohistochemistry (Formalin/PFA-fixed paraffinembedded sections) - Anti-LNP antibody (ab121416)

Immunohistochemical analysis of human cerebellum tissue labeling LNP with ab121416 at 1/500 dilution.