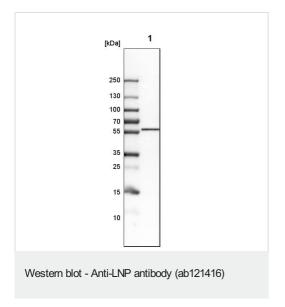

Anti-LNP antibody (ab121416) at 0.04 µg/ml + U-138 MG cell lysate

Performed under reducing conditions.

Predicted band size: 48 kDa

Western blot analysis of human U-138 MG cell lysate labeling LNP with ab121416 at 0.04 ug/ml.