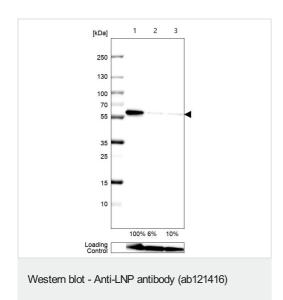

#### 图片

All lanes: Anti-LNP antibody (ab121416) at 0.4 µg/ml

Lane 1 : U-138 MG (human glioblastoma cell line) transfected with

control siRNA, whole cell lysate

Lane 2: U-138 MG transfected with target specific siRNA probe

#1, whole cell lysate

Lane 3: U-138 MG transfected with target specific siRNA probe

#2, whole cell lysate

Predicted band size: 48 kDa

Loading Control: Anti-GAPDH

Immunohistochemistry (Formalin/PFA-fixed paraffinembedded sections) - Anti-LNP antibody (ab121416)