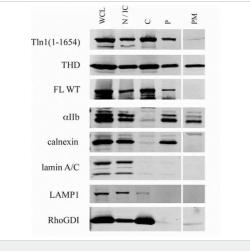

Western blot - Anti-LAMP1 antibody [LY1C6] (ab13523)

Image from Banno Aet al, J Biol Chem. 2012 Apr 20;287(17):13799-812. Epub 2012 Feb 18, Fig 4. DOI 10.1074/jbc.M112.341214 April 20, 2012 The Journal of Biological Chemistry, 287, 13799-13812.

ab13523 used in Western Blot. Lysates prepared from CHO cells stably expressing allbß3 integrins (A5 cells) were used. WCL, N/IC, C, P, and PM indicate whole cell lysates, nuclear/intact cell, cytosolic, high-speed pellet, and plasma membrane fractions, respectively.