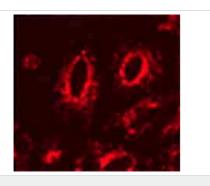

## Secondary

Sheep Anti-Mouse IgG: HRP

Immunocytochemistry - Anti-LAMP1 antibody [LY1C6] (ab13523)

ab13523 at 1/100 dilution staining LAMP1 in LAMP1 transfected HeLa cells by Immunocytochemistry/ immunofluorescence. A Alexa Fluor® 568 conjugated goat anti mouse was used at 1/50 dilution as secondary.