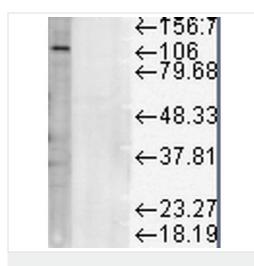

## 图片

Western blot - Anti-LAMP1 antibody [LY1C6] (ab13523)

Anti-LAMP1 antibody [LY1C6] (ab13523) at 1/1000 dilution + Rat liver microsome lysate at 15  $\mu g$ 