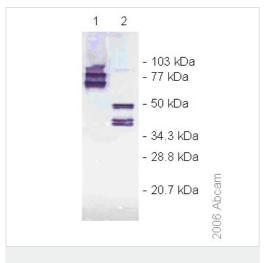

Western blot - Anti-Japanese encephalitis virus NS1 glycoprotein antibody [JN1] (ab41651)

**All lanes :** Anti-Japanese encephalitis virus NS1 glycoprotein antibody [JN1] (ab41651)

**Lane 1 :** Japanese encephalitis virus infected C6/36 cell lysate (unheated)

**Lane 2**: Japanese encephalitis virus infected C6/36 cell lysate (boiled)

**Predicted band size:** 46 kDa **Observed band size:** 46,92 kDa

Additional bands at: 100 kDa (possible cleavage fragment), 50

kDa (possible cleavage fragment)

This antibody recognsies 2 forms of NS1 - NS1 and NS1' (46 and 53 kDa respectively). NS1' is thought to be formed when NS1 is cleaved from NS2A at an alternative site. Both NS1 and NS1' exist as dimers in untreated samples but are dissociated into monomers when samples are boiled.