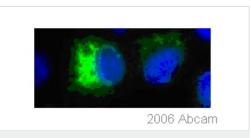

#### 图片

Immunocytochemistry/ Immunofluorescence - Anti-Japanese encephalitis virus NS1 glycoprotein antibody [JN1] (ab41651) Japanese encephalitis virus (Nakayama) infected PS clone D cells stained with ab41651 (green).