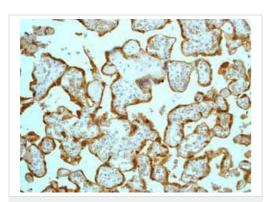

## Secondary

HRP labelled goat anti-rabbit at 1/2000 dilution

Predicted band size: 35 kDa

Immunohistochemistry (Formalin/PFA-fixed paraffinembedded sections) - Anti-HSD17B1 antibody
[EP1681Y] (ab134193)

Immunohistochemical analysis of paraffin-embedded Human placenta tissue labelling HSD17B1 with ab134193 at 1/100 dilution.

Perform heat mediated antigen retrieval with citrate buffer pH 6 before commencing with IHC staining protocol.

Please note: All products are "FOR RESEARCH USE ONLY. NOT FOR USE IN DIAGNOSTIC PROCEDURES"