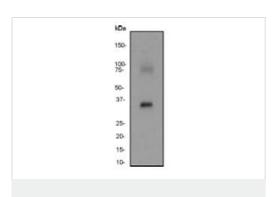

## 图片

Western blot - Anti-HSD17B1 antibody [EP1681Y] (ab134193)

Anti-HSD17B1 antibody [EP1681Y] (ab134193) at 1/500 dilution + Human placenta lysate at 10  $\mu g$ 

## Secondary

HRP labelled goat anti-rabbit at 1/2000 dilution

Predicted band size: 35 kDa

Immunohistochemistry (Formalin/PFA-fixed paraffinembedded sections) - Anti-HSD17B1 antibody
[EP1681Y] (ab134193)

Immunohistochemical analysis of paraffin-embedded Human placenta tissue labelling HSD17B1 with ab134193 at 1/100 dilution.