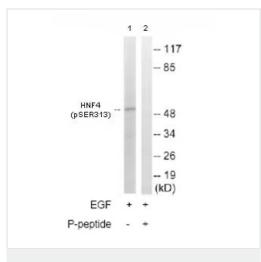

#### 图片

Western blot - Anti-HNF-4-alpha (phospho S313) antibody (ab78356)

**All lanes :** Anti-HNF-4-alpha (phospho S313) antibody (ab78356) at 1/500 dilution

Lane 1: Extracts from HUVEC cells, treated with EGF (200ng/ml, 30mins)

Lane 2: Extracts from HUVEC cells,

treated with EGF (200ng/ml, 30mins) with immunising peptide at 10

μg

Lysates/proteins at 30 µg per lane.

**Predicted band size:** 54 kDa **Observed band size:** 54 kDa

Immunohistochemistry analysis of paraffin-embedded human liver carcinoma tissue using ab78356 at a 1/50 dilution.