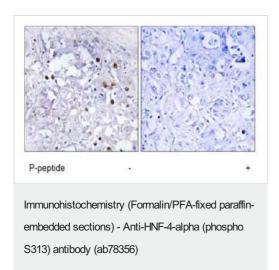

Lane 2: Extracts from HUVEC cells,

treated with EGF (200ng/ml, 30mins) with immunising peptide at 10

μg

Lysates/proteins at 30 µg per lane.

**Predicted band size:** 54 kDa **Observed band size:** 54 kDa

Immunohistochemistry analysis of paraffin-embedded human liver carcinoma tissue using ab78356 at a 1/50 dilution.

Left image un-treated.

Right image treated with immunizing peptide.

Immunofluorescence analysis of LOVO cells using ab78356 at a 1/500 dilution.

Left image un-treated.

Right image treated with immunizing peptide.