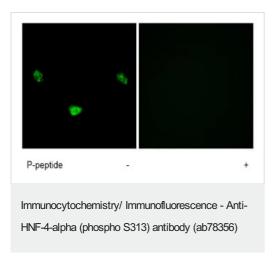

Left image un-treated.

Right image treated with immunizing peptide.

Immunofluorescence analysis of LOVO cells using ab78356 at a 1/500 dilution.

Left image un-treated.

Right image treated with immunizing peptide.