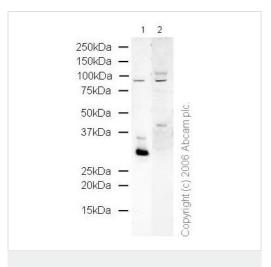

细胞定位 Nucleus. Chromosome.

图片

Western blot - Anti-Histone H1x antibody - ChIP Grade (ab31972)

**All lanes :** Anti-Histone H1x antibody - ChIP Grade (ab31972) at 1  $\mu$ g/ml

Lane 1: HeLa nuclear lysate

Lane 2: HeLa nuclear lysate with Human Histone H1x peptide

(ab18052) at 1 µg/ml

Lysates/proteins at 20 µg per lane.

**Predicted band size:** 35 kDa **Observed band size:** 35 kDa

Additional bands at: 98 kDa (possible non-specific secondary

antibody binding)

ab31972 recognises histone H1.X in HeLa nuclear extract at 35 kDa (lane 1), which is blocked using the immunizing peptide **ab18052**.