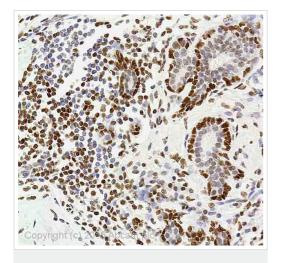

Immunohistochemistry (Formalin/PFA-fixed paraffinembedded sections) - Anti-Histone H1x antibody - ChIP Grade (ab31972)

IHC image of Histone H1x staining in Human breast adenocarcinoma formalin fixed paraffin embedded tissue section\*, performed on a Leica Bond™ system using the standard protocol F. The section was pre-treated using heat mediated antigen retrieval with sodium citrate buffer (pH6, epitope retrieval solution 1) for 20 mins. The section was then incubated with ab31972, 1µg/ml, for 15 mins at room temperature and detected using an HRP conjugated compact polymer system. DAB was used as the chromogen. The section was then counterstained with haematoxylin and mounted with DPX.

For other IHC staining systems (automated and non-automated) customers should optimize variable parameters such as antigen retrieval conditions, primary antibody concentration and antibody incubation times.

\*Tissue obtained from the Human Research Tissue Bank, supported by the NIHR Cambridge Biomedical Research Centre

Chromatin was prepared from HeLa cells according to the Abcam X-ChIP protocol. Cells were fixed with formaldehyde for 10 minutes. The ChIP was performed with 25µg of chromatin, 2µg of ab31972 (blue), and 20µl of Protein A/G sepharose beads. No antibody was added to the beads control (yellow). The immunoprecipitated DNA was quantified by real time PCR (Taqman approach for active and inactive loci, Sybr green approach for heterochromatic loci). Primers and probes are located in the first kb of the transcribed region.