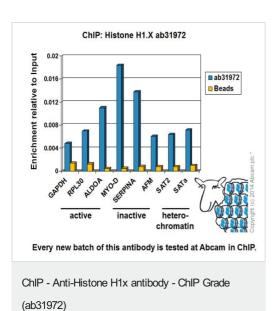

\*Tissue obtained from the Human Research Tissue Bank, supported by the NIHR Cambridge Biomedical Research Centre

Chromatin was prepared from HeLa cells according to the Abcam X-ChIP protocol. Cells were fixed with formaldehyde for 10 minutes. The ChIP was performed with 25µg of chromatin, 2µg of ab31972 (blue), and 20µl of Protein A/G sepharose beads. No antibody was added to the beads control (yellow). The immunoprecipitated DNA was quantified by real time PCR (Taqman approach for active and inactive loci, Sybr green approach for heterochromatic loci). Primers and probes are located in the first kb of the transcribed region.