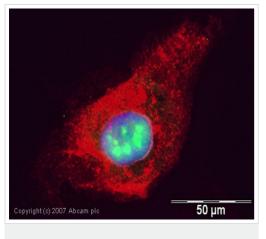

Immunocytochemistry/ Immunofluorescence - Anti-Histone H1x antibody - ChIP Grade (ab31972) ICC/IF image of ab31972 stained human HeLa cells. The cells were PFA fixed (10 min), permabilised in TBS-T (20 min) and incubated with the antibody (ab31972, 1 $\mu$ g/ml) for 1h at room temperature. 1%BSA / 10% normal goat serum / 0.3M glycine was used to quench autofluorescence and block non-specific protein-protein interactions. The secondary antibody (green) was Alexa Fluor® 488 goat anti-rabbit IgG (H+L) used at a 1/1000 dilution for 1h. Alexa Fluor® 594 WGA was used to label plasma membranes (red). DAPI was used to stain the cell nuclei (blue).