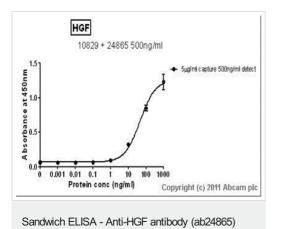

Standard Curve for HGF (Analyte: <u>ab632</u>) dilution range 1pg/ml to 1ug/ml using Capture Antibody Mouse monoclonal [EGH2 4C12.1] to HGF (<u>ab10829</u>) at 5ug/ml and Detector Antibody Rabbit polyclonal to HGF (ab24865) at 0.5ug/ml.