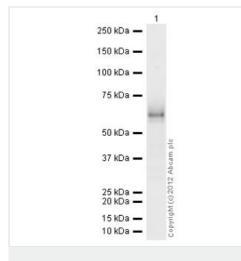

图片

Western blot - Anti-HGF antibody (ab24865)

Anti-HGF antibody (ab24865) at 1  $\mu$ g/ml + Recombinant human HGF protein (**ab105061**) at 0.1  $\mu$ g

#### Secondary

Goat Anti-Rabbit IgG H&L (HRP) preadsorbed (<u>ab97080</u>) at 1/5000 dilution

Developed using the ECL technique.

Performed under reducing conditions.

Predicted band size: 83 kDa

Exposure time: 1 minute