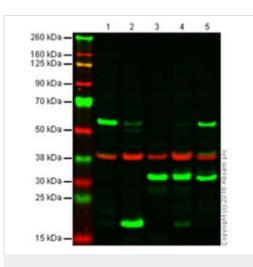

#### 图片

Western blot - Anti-Heme Oxygenase 1 antibody (ab85309) All lanes : Anti-Heme Oxygenase 1 antibody (ab85309) at 1  $\mu\text{g/ml}$ 

Lane 1 : HEK-293 Lane 2 : HL60 Lane 3 : Rt spleen Lane 4 : NR8383 Lane 5 : Ms spleen

Lysates/proteins at 10 µg per lane.

Secondary All lanes : IRDye® 800CW Goat anti Rabbit

Predicted band size: 33 kDa Observed band size: 32 kDa

Hek293 & HL60 presumed negative or very low expression.

Loading control GAPDH at 38kDa