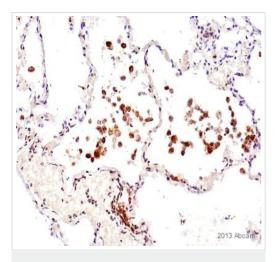

Immunohistochemistry (Formalin/PFA-fixed paraffinembedded sections) - Anti-Heme Oxygenase 1 antibody (ab85309)

This image is courtesy of Carl Hobbs, King's College London, United Kingdom

Western blot - Anti-Heme Oxygenase 1 antibody (ab85309) Immunohistochemistical detection of Anti-Heme Oxygenase 1 antibody (ab85309; 1/5000 for 2h @ 21°C) on human lung formalin/PFA-fixed paraffin-embedded sections. Antigen retrieval step:Heat mediated - Buffer/Enzyme Used: Citric acid.Blocking step: 1% BSA for 10 mins at 21°C. Secondary antibody biotin conjugated anti Rabbit IgG (1/200). NB: Positivity appears to be confined to macrophages- the primary antibody was omitted on the sequential section and was negative for macrophages ( to rule out lipofuscin).

Exposure time: 20 minutes

Immunohistochemistical detection of Anti-Heme Oxygenase 1 antibody (ab85309; 1/5000 for 2h @ 21°C)on rat lung formalin/PFA-fixed paraffin-embedded sections. Antigen retrieval step:Heat mediated - Buffer/Enzyme Used: Citric acid.Blocking step: 1% BSA for 10 mins. Secondary antibody biotin conjugated anti Rabbit IgG (1/200). NB: As well as in macrophage cytoplasm, there is also clear positivity in the lining epitheium of the respiratory conducting tubes. I do not know if this is specific/non-specific.

Immunohistochemistry (Formalin/PFA-fixed paraffinembedded sections) - Anti-Heme Oxygenase 1 antibody (ab85309) This image is courtesy of Carl Hobbs, King's College London, United Kingdom

Please note: All products are "FOR RESEARCH USE ONLY. NOT FOR USE IN DIAGNOSTIC PROCEDURES"