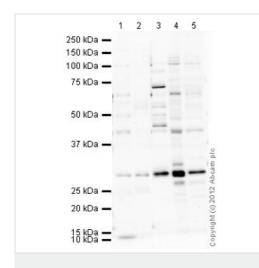

Exposure time: 20 minutes

Western blot - Anti-Heme Oxygenase 1 antibody (ab85309)

All lanes : Anti-Heme Oxygenase 1 antibody (ab85309) at 1 µg/ml

Lane 1 : Human spleen tissue lysate - total protein (<u>ab29699</u>)
Lane 2 : Human lung normal tissue lysate - total protein (40 - 65 years) (<u>ab30281</u>)

Lane 3 : Heart (Mouse) Tissue Lysate

Lane 4 : Spleen (Mouse) Tissue Lysate

Lane 5 : Mouse lung normal tissue lysate - total protein (ab29297)

Lysates/proteins at 10 µg per lane.

#### Secondary

All lanes : Goat Anti-Rabbit lgG H&L (HRP) preadsorbed (ab97080) at 1/5000 dilution

Developed using the ECL technique.

Performed under reducing conditions.

Predicted band size: 33 kDaObserved band size: 30 kDaAdditional bands at: 44 kDa. We are unsure as to the identity of these extra bands.