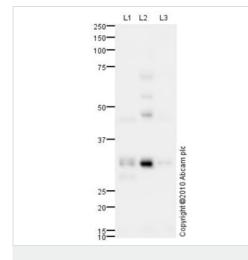

All lanes : Anti-Heme Oxygenase 1 antibody (ab85309) at 1  $\mu$ g/ml

Lane 1 : Spleen (Rat) Tissue Lysate Lane 2 : Heart (Rat) Tissue Lysate Lane 3 : Lung (Rat) Tissue Lysate

Lysates/proteins at 10 µg per lane.

#### Secondary

All lanes : Goat polyclonal to Rabbit lgG - H&L - Pre-Adsorbed (HRP) at 1/3000 dilution

Developed using the ECL technique.

Performed under reducing conditions.

Predicted band size: 33 kDa
Observed band size: 33 kDa
Additional bands at: 47 kDa, 55 kDa, 70 kDa. We are unsure as to the identity of these extra bands.