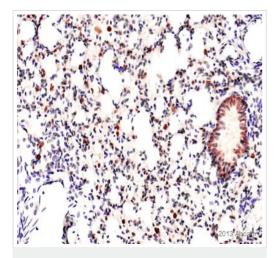

Exposure time: 20 minutes

Immunohistochemistical detection of Anti-Heme Oxygenase 1 antibody (ab85309; 1/5000 for 2h @ 21°C)on rat lung formalin/PFA-fixed paraffin-embedded sections. Antigen retrieval step:Heat mediated - Buffer/Enzyme Used: Citric acid.Blocking step: 1% BSA for 10 mins. Secondary antibody biotin conjugated anti Rabbit IgG (1/200). NB: As well as in macrophage cytoplasm, there is also clear positivity in the lining epitheium of the respiratory conducting tubes. I do not know if this is specific/non-specific.

Immunohistochemistry (Formalin/PFA-fixed paraffinembedded sections) - Anti-Heme Oxygenase 1 antibody (ab85309) This image is courtesy of Carl Hobbs, King's College London, United Kingdom

Please note: All products are "FOR RESEARCH USE ONLY. NOT FOR USE IN DIAGNOSTIC PROCEDURES"