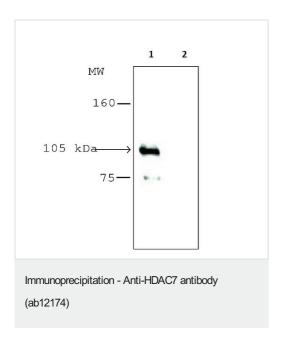

# 图片

All lanes: Anti-HDAC7 antibody (ab12174) at 1/500 dilution

Lane 1 : HeLa nuclear lysate
Lane 2 : NIH3T3 cell lysate

Secondary

All lanes: Goat Anti-Rabbit lgG-Peroxidase

Predicted band size: 103 kDa

HDAC7 was immunoprecipitated from whole cell extracts of human HEK-293T cells expressing HDAC7-FLAG using ab12174. The IP samples were separated on SDS-PAGE, blotted with ANTI-FLAG® and developed using Anti-Rabbit lgG, Peroxidase and chemiluminescent substrate.

Lane 1: 1.8  $\mu$ g antibody immunoprecipitates HDAC7 from a RIPA extract of 180  $\mu$ g of HEK-293T cells expressing HDAC7-FLAG Lane 2: Negative control (extract without antibody).

Please note: All products are "FOR RESEARCH USE ONLY. NOT FOR USE IN DIAGNOSTIC PROCEDURES"