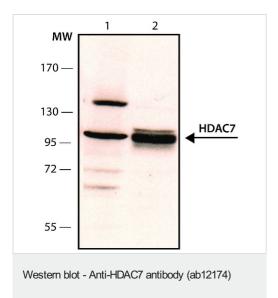

# 图片

All lanes: Anti-HDAC7 antibody (ab12174) at 1/500 dilution

Lane 1 : HeLa nuclear lysate
Lane 2 : NIH3T3 cell lysate

Secondary

All lanes: Goat Anti-Rabbit lgG-Peroxidase

Predicted band size: 103 kDa

HDAC7 was immunoprecipitated from whole cell extracts of human HEK-293T cells expressing HDAC7-FLAG using ab12174. The IP samples were separated on SDS-PAGE, blotted with ANTI-FLAG® and developed using Anti-Rabbit lgG, Peroxidase and chemiluminescent substrate.