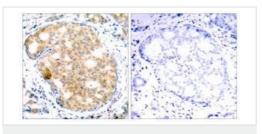

## 图片

All lanes: Anti-GSK3 beta antibody (ab131356) at 1/500 dilution

Lane 1 : A2780 cell extract

Lane 2 : HT29 cell extract

Predicted band size: 48 kDa

Immunohistochemical analysis of paraffin embedded Human breast carcinoma tissue labelling GSK3 beta with ab131356 at a dilution of 1/50. Picture on the right was preincubated with blocking peptide.