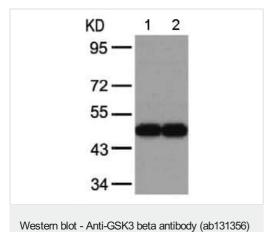

## 图片

All lanes: Anti-GSK3 beta antibody (ab131356) at 1/500 dilution

Lane 1 : A2780 cell extract

Lane 2 : HT29 cell extract

Predicted band size: 48 kDa

Immunohistochemical analysis of paraffin embedded Human breast carcinoma tissue labelling GSK3 beta with ab131356 at a dilution of 1/50. Picture on the right was preincubated with blocking peptide.