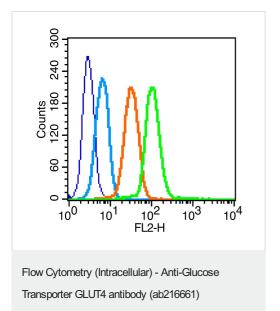

Immunohistochemistry (Formalin/PFA-fixed paraffinembedded sections) - Anti-Glucose Transporter
GLUT4 antibody (ab216661)

Intracellular Flow Cytometry of K562 cells with ab203387 at 1/100

Please note: All products are "FOR RESEARCH USE ONLY. NOT FOR USE IN DIAGNOSTIC PROCEDURES"