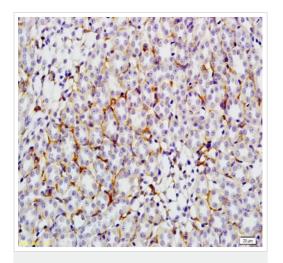

#### **Secondary**

Goat anti-rabbit  $\lg G$  (H+L), HRP conjugated (90min 37°C) at 1/5000 dilution

Predicted band size: 54 kDa

Immunohistochemical analysis of formalin-fixed, paraffin-embedded rat kidney tissue labeling Glucose Transporter GLUT4 with ab216661 at 1/200 dilution followed by conjugation to the secondary antibody and DAB staining.

Immunohistochemistry (Formalin/PFA-fixed paraffinembedded sections) - Anti-Glucose Transporter
GLUT4 antibody (ab216661)

Intracellular Flow Cytometry of K562 cells with ab203387 at 1/100

Please note: All products are "FOR RESEARCH USE ONLY. NOT FOR USE IN DIAGNOSTIC PROCEDURES"