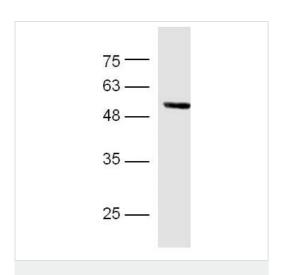

### 图片

Western blot - Anti-Glucose Transporter GLUT4 antibody (ab216661)

Anti-Glucose Transporter GLUT4 antibody (ab216661) at 1/300 dilution (overnight in 4°C) + mouse heart lysates

#### **Secondary**

Goat anti-rabbit  $\lg G$  (H+L), HRP conjugated (90min 37°C) at 1/5000 dilution

Predicted band size: 54 kDa

Immunohistochemical analysis of formalin-fixed, paraffin-embedded rat kidney tissue labeling Glucose Transporter GLUT4 with ab216661 at 1/200 dilution followed by conjugation to the secondary antibody and DAB staining.