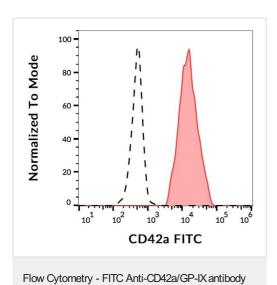

# 图片

[GR-P], prediluted (ab194810)

Surface staining of human platelets with ab194810.