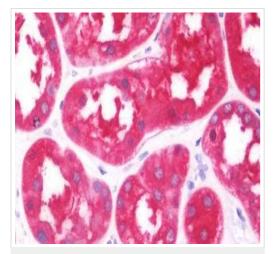

图片

Immunohistochemistry (Formalin/PFA-fixed paraffinembedded sections) - Anti-FBP1 antibody (ab191172) Immunohistochemical analysis of formalin-fixed, paraffin-embedded Human kidney tissue labeling FBP1 with ab191172 at 1/75 dilution.