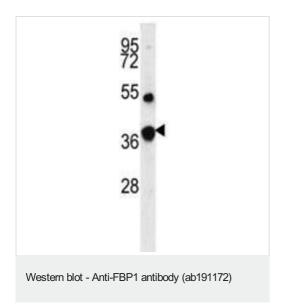

Anti-FBP1 antibody (ab191172) at 1/1000 dilution + MCF7 cell lysate at 35  $\mu$ g

Predicted band size: 37 kDa

Please note: All products are "FOR RESEARCH USE ONLY. NOT FOR USE IN DIAGNOSTIC PROCEDURES"