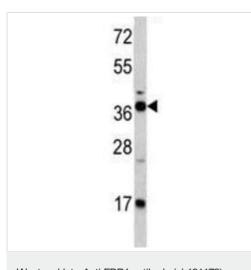

Lysates/proteins at 2 µg per lane.

Predicted band size: 37 kDa

Anti-FBP1 antibody (ab191172) at 1/1000 dilution + Mouse kidney lysate at 35 µg

Predicted band size: 37 kDa

Western blot - Anti-FBP1 antibody (ab191172)