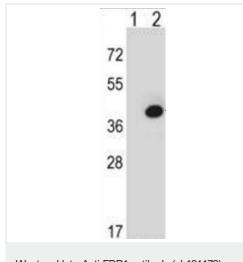

Western blot - Anti-FBP1 antibody (ab191172)

All lanes : Anti-FBP1 antibody (ab191172) at 1/1000 dilution

Lane 1: 293 lysate, untransfected Lane 2: 293 cell lysate, transiently transfected with the FBP1 gene.