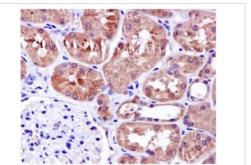

# Secondary

All lanes: HRP labelled goat anti-rabbit at 1/2000 dilution

Predicted band size: 92 kDa

Immunohistochemistry (Formalin/PFA-fixed paraffinembedded sections) - Anti-EPS8 antibody
[EPR6112] (ab124882)

Staining of EPS8 in Paraffin-embedded Human kidney tissue by Immunohistochemistry using ab124882 at a dilution of 1/100.

Perform heat mediated antigen retrieval with citrate buffer pH 6 before commencing with IHC staining protocol.