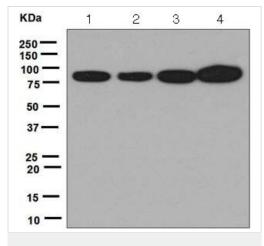

结构域 The SH3 domain mediates interaction with SHB.

翻译后修饰 Phosphorylated by several receptor tyrosine kinases.

图片

Western blot - Anti-EPS8 antibody [EPR6112] (ab124882)

**All lanes :** Anti-EPS8 antibody [EPR6112] (ab124882) at 1/1000

dilution

Lane 1 : HeLa cell lysate
Lane 2 : A375 cell lysate
Lane 3 : 293T cell lysate
Lane 4 : K562 cell lysate

Lysates/proteins at 10 µg per lane.

# Secondary

All lanes: HRP labelled goat anti-rabbit at 1/2000 dilution

Predicted band size: 92 kDa

Immunohistochemistry (Formalin/PFA-fixed paraffinembedded sections) - Anti-EPS8 antibody
[EPR6112] (ab124882)