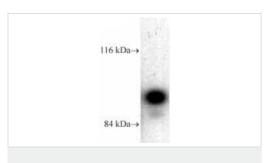

#### Abpromise™承诺保证使用ab3456于以下的经测试应用

"应用说明"部分下显示的仅为推荐的起始稀释度;实际最佳的稀释度/浓度应由使用者检定。

| 应用     | Ab评论 | 说明                                                                                    |
|--------|------|---------------------------------------------------------------------------------------|
| WB     |      | 1/1000. Detects a band of approximately 100 kDa (predicted molecular weight: 97 kDa). |
| ICC/IF |      | Use at an assay dependent concentration.                                              |

#### 图片

Western blot - Anti-Dynamin 1 antibody (ab3456)

Western blot of Dynamin 1 on rat brain homogenate using ab3456.

Immunocytochemistry/ Immunofluorescence - Anti-Dynamin 1 antibody (ab3456)

Immunofluorescence analysis of Dynamin I was performed using 70% confluent log phase SH-SY5Y cells. The cells were fixed with 4% paraformaldehyde for 10 minutes, permeabilized with 0.1% Triton™ X-100 for 10 minutes, and blocked with 1% BSA for 1 hour at room temperature. The cells were labeled with ab3456 at 2µg/mL in 0.1% BSA and incubated for 3 hours at room temperature and then labeled with Goat anti-Rabbit IgG (H+L) Superclonal™ Secondary Antibody, Alexa Fluor® 488 conjugate at a dilution of 1:2000 for 45 minutes at room temperature (Panel a: green). Nuclei (Panel b: blue) were stained with DAPI. F-actin (Panel c: red) was stained with Alexa Fluor® 555 Rhodamine Phalloidin (1:300). Panel d represents the merged image showing cytoplasmic localization. Panel e shows the no primary antibody control. The images were captured at 60X magnification.