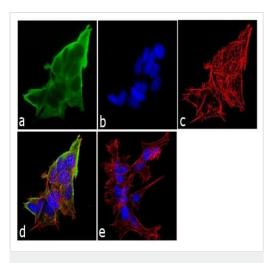

#### 图片

Western blot - Anti-Dynamin 1 antibody (ab3456)

Western blot of Dynamin 1 on rat brain homogenate using ab3456.

Immunocytochemistry/ Immunofluorescence - Anti-Dynamin 1 antibody (ab3456)

Immunofluorescence analysis of Dynamin I was performed using 70% confluent log phase SH-SY5Y cells. The cells were fixed with 4% paraformaldehyde for 10 minutes, permeabilized with 0.1% Triton™ X-100 for 10 minutes, and blocked with 1% BSA for 1 hour at room temperature. The cells were labeled with ab3456 at 2µg/mL in 0.1% BSA and incubated for 3 hours at room temperature and then labeled with Goat anti-Rabbit IgG (H+L) Superclonal™ Secondary Antibody, Alexa Fluor® 488 conjugate at a dilution of 1:2000 for 45 minutes at room temperature (Panel a: green). Nuclei (Panel b: blue) were stained with DAPI. F-actin (Panel c: red) was stained with Alexa Fluor® 555 Rhodamine Phalloidin (1:300). Panel d represents the merged image showing cytoplasmic localization. Panel e shows the no primary antibody control. The images were captured at 60X magnification.