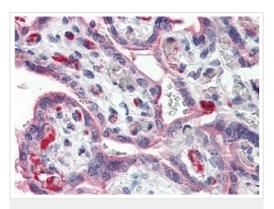

Immunohistochemistry (Formalin/PFA-fixed paraffinembedded sections) - Anti-CD62E antibody (ab18981)

# ab18981 IHC staining of human placenta with E-Selectin Polyclonal antibody: Immunohistochemistry of formalin fixed, paraffin-embedded tissue after heat-induced antigen retrieval. 5 µg/ml of antibody used for staining. After incubation with the primary antibody, slides were incubated with biotinylated secondary