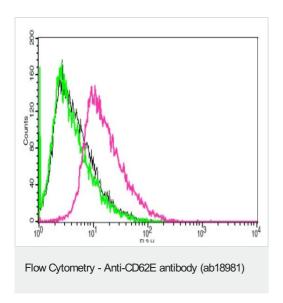

antibody, followed by alkaline phosphatase-streptavidin and

chromogen.

Flow cytometric analysis of Jurkat cells using ab18981 (red) with negative controls (black and green).

Please note: All products are "FOR RESEARCH USE ONLY. NOT FOR USE IN DIAGNOSTIC PROCEDURES"