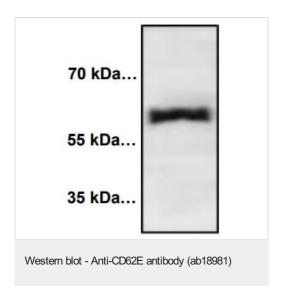

#### 图片

Anti-CD62E antibody (ab18981) at 1/1000 dilution + Jurkat cell lysate at 80  $\mu g$ 

#### **Secondary**

Peroxidase conjugated goat anti-rabbit IgG at 1/10000 dilution

**Predicted band size:** 67 kDa **Observed band size:** 67 kDa

Blocking/Dilution buffer: 5% NFDM (1 hr at RT) / TBST.

Incubated with the primary antibody overnight at 4°C. Incubated with the secondary antibody for 1 hour at room temperature.