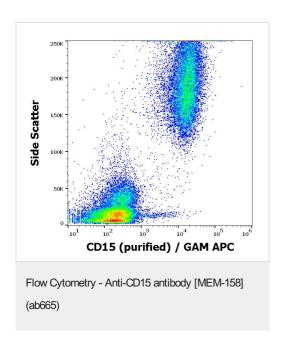

Flow cytometry surface staining pattern of human peripheral blood stained using Anti-CD15 antibody [MEM-158] (ab665) at  $0.3 \, \mu \text{g/mL}$ .

Please note: All products are "FOR RESEARCH USE ONLY. NOT FOR USE IN DIAGNOSTIC PROCEDURES"