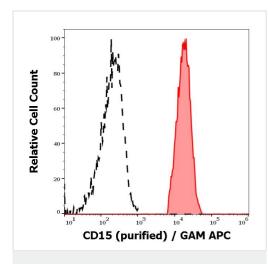

#### 图片

Flow Cytometry - Anti-CD15 antibody [MEM-158] (ab665)

Flow Cytometry analysis of human peripheral whole blood labeling CD15 (surface staining) with ab665 at 0.3 µg/mL. CD15 positive human neutrophil granulocytes (red-filled). CD15 negative lymphocytes (black-dashed).