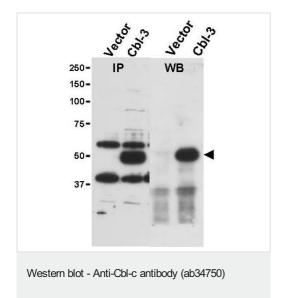

#### 图片

All lanes: Anti-Cbl-c antibody (ab34750) at 1/500 dilution

Lanes 1 & 3: Hek 293T cell lysate transfected with empty vector

Lanes 2 & 4: Hek 293T cell lysate transfected with Cbl-c.

Predicted band size: 52 kDa
Observed band size: 52 kDa

The right panel shows western blotting after first immunoprecipitating with Rabbit anti- Cbl-c followed by immunoblotting.

Please note: All products are "FOR RESEARCH USE ONLY. NOT FOR USE IN DIAGNOSTIC PROCEDURES"