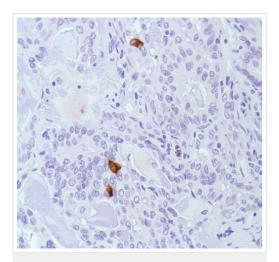

This image was generated using the hybridoma version of the product.

Immunohistochemistry (Formalin/PFA-fixed paraffinembedded sections) - Anti-Calcitonin antibody
[SP17] (ab16697)

Formalin-fixed, paraffin-embedded human lung adenocarcinoma tissue stained for Calcitonin using ab16697 at 1/100 dilution in immunohistochemical analysis.