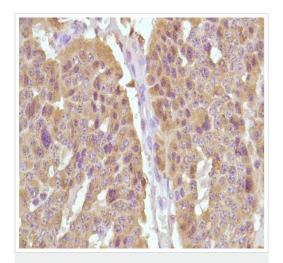

This image was generated using the hybridoma version of the product.

Immunohistochemistry (Formalin/PFA-fixed paraffinembedded sections) - Anti-Calcitonin antibody
[SP17] (ab16697)

Formalin-fixed, paraffin-embedded human thyroid medullary carcinoma tissue stained for Calcitonin using ab16697 at 1/100 dilution in immunohistochemical analysis.