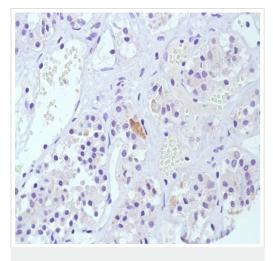

This image was generated using the hybridoma version of the product.

Immunohistochemistry (Formalin/PFA-fixed paraffinembedded sections) - Anti-Calcitonin antibody
[SP17] (ab16697)

Formalin-fixed, paraffin-embedded human pituitary tissue stained for Calcitonin using ab16697 at 1/100 dilution in immunohistochemical analysis.