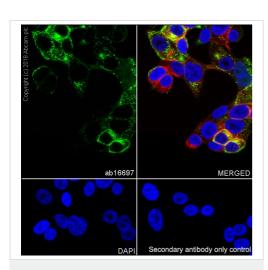

#### 图片

Immunocytochemistry/ Immunofluorescence - Anti-Calcitonin antibody [SP17] (ab16697) Immunocytochemistry/ Immunofluorescence analysis of TT (Human thyroid carcinoma epithelial cell) cells labeling Calcitonin with purified ab16697 at 1/50 (2.4 µg/ml). Cells were fixed in 4% paraformaldehyde and permeabilized with 0.1% Triton X-100. Cells were counterstained with <a href="mailto:ab195889">ab195889</a> Anti-alpha Tubulin antibody [DM1A] - Microtubule Marker (Alexa Fluor® 594) 1/200 (2.5 µg/ml). Goat anti rabbit lgG (Alexa Fluor® 488, <a href="mailto:ab150077">ab150077</a>) was used as the secondary antibody at 1/1000 (2 µg/ml) dilution. DAPI was used as nuclear counterstain. PBS instead of the primary antibody was used as the secondary antibody only control.

This image was generated using the hybridoma version of the product.

Immunohistochemistry (Formalin/PFA-fixed paraffinembedded sections) - Anti-Calcitonin antibody
[SP17] (ab16697)

Formalin-fixed, paraffin-embedded human thyroid medullary carcinoma tissue stained for Calcitonin using ab16697 at 1/100 dilution in immunohistochemical analysis.