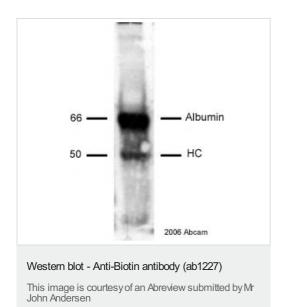

### 图片

Anti-Biotin antibody (ab1227) at 1/10000 dilution + 50ug biotinylated human Ovarian tissue.

## Secondary

Streptavidin-HRP

Developed using the ECL technique.

Performed under reducing conditions.

Exposure time: 10 seconds

Please note: All products are "FOR RESEARCH USE ONLY. NOT FOR USE IN DIAGNOSTIC PROCEDURES"