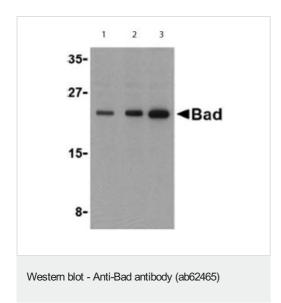

#### 图片

**Lane 1 :** Anti-Bad antibody (ab62465) at 0.5  $\mu$ g/ml **Lane 2 :** Anti-Bad antibody (ab62465) at 1  $\mu$ g/ml

Lane 3: Anti-Bad antibody (ab62465) at 2 µg/ml

All lanes: T24 cell lysate

Lysates/proteins at 15 µg per lane.

Secondary

**All lanes :** Anti rabbit lgG secondary antibody

Predicted band size: 18 kDa Observed band size: 22 kDa

Please note: All products are "FOR RESEARCH USE ONLY. NOT FOR USE IN DIAGNOSTIC PROCEDURES"