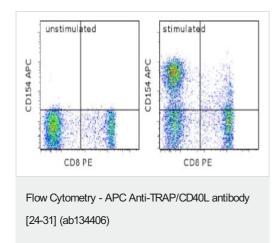

influence binding affinity to CD40.

Not O-glycosylated.

细胞定位

Secreted and Cell membrane.

图片

Flow cytometry analysis of unstimulated (left) or stimulated for 6 hours using Cell Stimulation Cocktail (500X) (right) normal Human peripheral blood cells with Anti-Human CD8a PE ab134406 at 5  $\mu$ L (0.5  $\mu$ g/test. Cells in the lymphocyte gate were used for analysis.