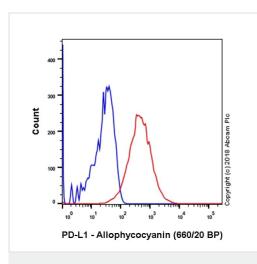

### 图片

Flow Cytometry - APC Anti-PD-L1 antibody [28-8] (ab206967)

Overlay histogram showing CHO-S (blue line) and CHO-PD-L1 transfected (red line) cells stained with ab206967.

The cells were incubated in 1x PBS / 10% normal goat serum to block non-specific protein-protein interactions followed by the antibody (ab206967, 1/500 dilution) for 30 min at 22°C.

Acquisition of >5,000 events were collected using a 17 mW red Helium-Neon laser (633nm) and 660/20 bandpass filter.

Please note: All products are "FOR RESEARCH USE ONLY. NOT FOR USE IN DIAGNOSTIC PROCEDURES"